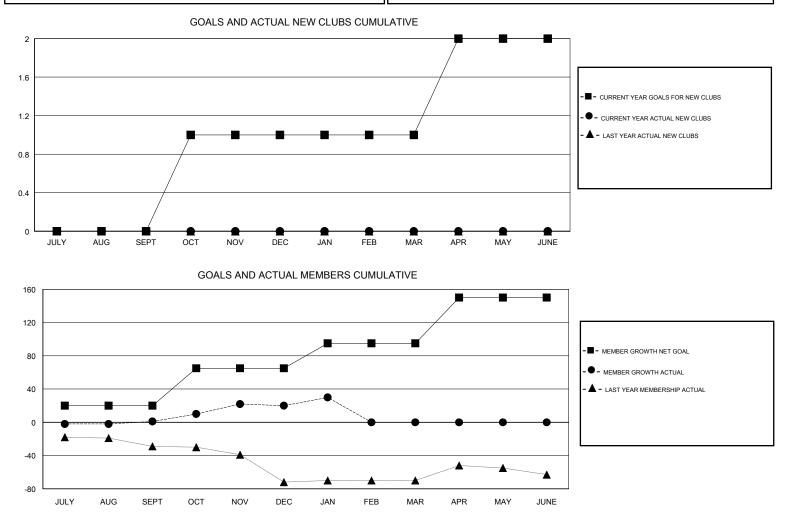

## GMT CA

| Clubs                 |               |           |               | Members               |                           |                         |                                                    |
|-----------------------|---------------|-----------|---------------|-----------------------|---------------------------|-------------------------|----------------------------------------------------|
| RESULTS FOR 2017-2018 |               |           |               | RESULTS FOR 2017-2018 |                           |                         |                                                    |
| QUARTER               | NEW CLUB GOAL | NEW CLUBS | DROPPED CLUBS | QUARTER               | MEMBER GROWTH NET<br>GOAL | MEMBER GROWTH<br>ACTUAL | DROPPED<br>MEMBERS ACTUAL<br>(including transfers) |
| JULY/AUG/SEPT         | 0             | 0         | 0             | JULY/AUG/SEPT         | 20                        | 46                      | 42                                                 |
| OCT/NOV/DEC           | 1             | 0         | 0             | OCT/NOV/DEC           | 45                        | 38                      | 17                                                 |
| JAN/FEB/MAR           | 0             | 0         | 0             | JAN/FEB/MAR           | 30                        | 17                      | 7                                                  |
| APR/MAY/JUNE          | 1             | 0         | 0             | APR/MAY/JUNE          | 55                        | 0                       | 0                                                  |